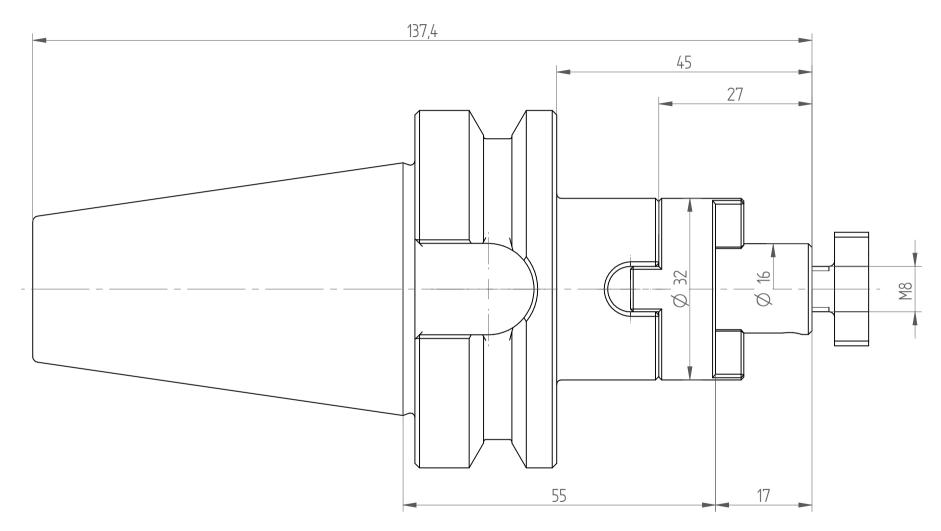

| Туре:      | BT40_KFD16x055 |
|------------|----------------|
| Part No. : | 214041630      |
| Date :     | 08.01.2015     |
| Scale :    | 1.5:1          |